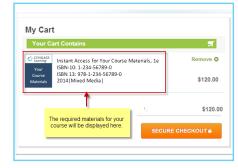

## Access Your Course

Your course will include a combination of links to content provided by your instructor and Cengage Learning. You will need your access code (or have the ability to purchase access) the first time you click on one of the links. Cengage Resources are identified with a Cengage Learning Logo.