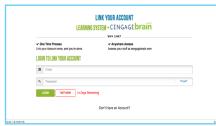

## Link Your Account

3 You will be asked to link a CengageBrain account with your campus Learning Management System account. If you do not have an account, you can create one from this page.

Note: This is a one-time process. If you have previously taken this step you will be taken directly to the payment options screen.