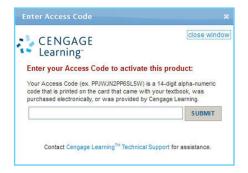

## **Payment Options**

Already purchased an access code? Redeem your code here.

Or buy later and start your trial access (available for a limited time after class start date).

| The payment grace period for your course will exp<br>access your course when the grace period expire<br>be saved and accessible after you submit your pa | s, but all your scores and course activity will                                       |
|----------------------------------------------------------------------------------------------------------------------------------------------------------|---------------------------------------------------------------------------------------|
| How would you like to pay?<br>Pay online with a credit or debit card or PayPal<br>Redeem Access Code                                                     | You have the option to go directly to your course and pay later.                      |
| I'll pay later   • Go to my course   Continue   Cancel                                                                                                   | Once the grace period ends you<br>will need to enter an access code<br>or pay online. |