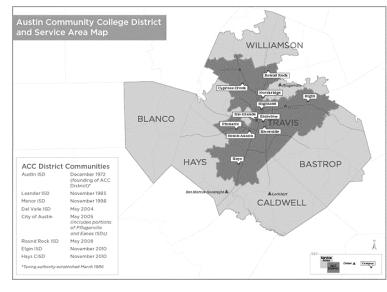

## ACC Service Area & Tuition and Fees rates

|                                     | ACC Taxing District 2017                                                                                        |  |  |  |  |  |
|-------------------------------------|-----------------------------------------------------------------------------------------------------------------|--|--|--|--|--|
| County Independent School Districts |                                                                                                                 |  |  |  |  |  |
| Bastrop                             | Bastrop ISD, Elgin ISD*, Smithville ISD                                                                         |  |  |  |  |  |
| Blanco                              | Blanco ISD, Johnson City ISD                                                                                    |  |  |  |  |  |
| Caldwell                            | Lockhart ISD, Luling ISD, Prairie Lea ISD                                                                       |  |  |  |  |  |
| Hays                                | Dripping Springs ISD, Hays CISD*, San<br>Marcos CISD, Wimberley ISD                                             |  |  |  |  |  |
| Travis                              | Austin ISD*, Del Valle ISD*, Eanes ISD**,<br>Lago Vista ISD, Lake Travis ISD, Manor<br>ISD*, Pflugerville ISD** |  |  |  |  |  |
| Williamson                          | Georgetown ISD, Jarrell ISD, Leander ISD*,<br>Liberty Hill ISD, Round Rock ISD*                                 |  |  |  |  |  |

#### \*School districts within the ACC tax district.

\*\*School districts where a portion of the ISD boundary is in the City of Austin. Properties that pay City of Austin taxes are also a part of the ACC tax district.

- **In-Taxing District**: Texas residents are considered in-district if their address on file in Admissions and records is within ACC's taxing district.
  - ACC's taxing district includes Austin, Del Valle, Elgin, Hays, Leander, Manor, and Round Rock Independent School Districts and properties that pay "City of Austin" property taxes.
  - Property owners and their dependents living in Texas, outside the ACC tax district, but own property indistrict and pay taxes supporting ACC, may be eligible for in-district tuition. A current property tax statement and dependency documents are required for verification each semester of enrollment.
     Property owners on most temporary visas are not eligible for in-district classification.
- **Out-of-Taxing District**: Texas residents who reside outside of the ACC tax district but within ACC service area are considered out of district, based on the address submitted on the ACC application.
  - **Out-of-ACC-service area**: Students are charged regular tuition and fees.