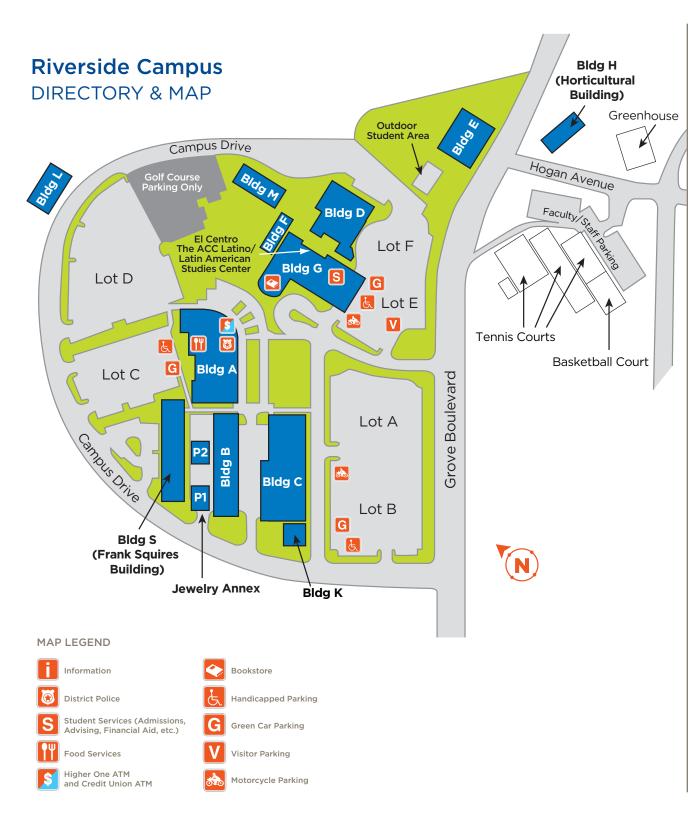

# **Riverside Campus** DIRECTORY & MAP

1020 Grove Boulevard | Austin, Texas 78741

| 1st Floor    • Accent Newspaper    • Health & Kinesiolo      • ATM Machines    Offices (Gym, Weill      • (Higher One, A+)    • Library Services      • Faculty Offices    • Media Services      • Food Services    • Student Lounge                                                                                                                                                                                                                                                                                                                                                                                                                                                                                                                                                                                                                                                                                                                                                                                                                                                                                                             |                                                                                                                            |
|--------------------------------------------------------------------------------------------------------------------------------------------------------------------------------------------------------------------------------------------------------------------------------------------------------------------------------------------------------------------------------------------------------------------------------------------------------------------------------------------------------------------------------------------------------------------------------------------------------------------------------------------------------------------------------------------------------------------------------------------------------------------------------------------------------------------------------------------------------------------------------------------------------------------------------------------------------------------------------------------------------------------------------------------------------------------------------------------------------------------------------------------------|----------------------------------------------------------------------------------------------------------------------------|
| • Testing Center                                                                                                                                                                                                                                                                                                                                                                                                                                                                                                                                                                                                                                                                                                                                                                                                                                                                                                                                                                                                                                                                                                                                 | ght Rm)                                                                                                                    |
| 2nd Floor    • Academic Departments    • Duplication/Mailro      Communications    • Faculty Offices      Honors    • Gallaudet Universi      Math & Sciences    at ACC Regional C      Social Behavioral Sciences    • Labs      Speech    Biology      • Campus Manager    Chemistry      • District Police    Physics/Geology                                                                                                                                                                                                                                                                                                                                                                                                                                                                                                                                                                                                                                                                                                                                                                                                                 | ty                                                                                                                         |
| Building B Rooms:                                                                                                                                                                                                                                                                                                                                                                                                                                                                                                                                                                                                                                                                                                                                                                                                                                                                                                                                                                                                                                                                                                                                | 4201-4230                                                                                                                  |
| Applied Tech, Multimedia  Power Mechanics  & Public Service  Automotive Classrooms,  Garages, and Offices                                                                                                                                                                                                                                                                                                                                                                                                                                                                                                                                                                                                                                                                                                                                                                                                                                                                                                                                                                                                                                        |                                                                                                                            |
| Building C Rooms                                                                                                                                                                                                                                                                                                                                                                                                                                                                                                                                                                                                                                                                                                                                                                                                                                                                                                                                                                                                                                                                                                                                 | : 3101-3149                                                                                                                |
| Air Conditioning, Heating<br>& Refrigeration Technology<br>Building<br>Construction Technology<br>Welding Technology                                                                                                                                                                                                                                                                                                                                                                                                                                                                                                                                                                                                                                                                                                                                                                                                                                                                                                                                                                                                                             | ЭУ                                                                                                                         |
| Building E Rooms:                                                                                                                                                                                                                                                                                                                                                                                                                                                                                                                                                                                                                                                                                                                                                                                                                                                                                                                                                                                                                                                                                                                                | 7001-7013                                                                                                                  |
|                                                                                                                                                                                                                                                                                                                                                                                                                                                                                                                                                                                                                                                                                                                                                                                                                                                                                                                                                                                                                                                                                                                                                  |                                                                                                                            |
| Classrooms  Duplication  Health & Kinesiology Lab  (First Aid and Safety)  Supplemental  Instruction Classro                                                                                                                                                                                                                                                                                                                                                                                                                                                                                                                                                                                                                                                                                                                                                                                                                                                                                                                                                                                                                                     |                                                                                                                            |
| Health & Kinesiology Lab  (First Aid and Safety)  Supplemental                                                                                                                                                                                                                                                                                                                                                                                                                                                                                                                                                                                                                                                                                                                                                                                                                                                                                                                                                                                                                                                                                   | ooms                                                                                                                       |
| Health & Kinesiology Lab  Math Computer Cla  (First Aid and Safety)  Supplemental  Instruction Classre                                                                                                                                                                                                                                                                                                                                                                                                                                                                                                                                                                                                                                                                                                                                                                                                                                                                                                                                                                                                                                           | ooms<br>/9100-9159<br>ords<br>ling<br>ssions                                                                               |
| • Health & Kinesiology Lab<br>(First Aid and Safety)    • Math Computer Classed<br>• Supplemental<br>Instruction Classed      Building G    Rooms: 8100-8163/<br>(Outside Entrance)      1st Floor    • Bookstore<br>(Outside Entrance)    • Student Services<br>Admissions & Reco<br>Advising & Course<br>Classrooms      • Lecture Hall/Auditorium<br>• Student Life Office<br>• Student Lounge    • Student Accessibili<br>Support Center                                                                                                                                                                                                                                                                                                                                                                                                                                                                                                                                                                                                                                                                                                     | /9100-9159<br>ords<br>ling<br>ssions<br>ity Services<br>/Latin<br>Center                                                   |
| • Health & Kinesiology Lab<br>(First Aid and Safety)    • Math Computer Classed<br>Supplemental<br>Instruction Classed      Building G    Rooms: 8100-81637      Ist Floor    • Bookstore<br>(Outside Entrance)<br>• Cashiers<br>• Classrooms<br>• Lecture Hall/Auditorium<br>• Math Computer Classroom<br>• Student Longe    • Student Services<br>• Advising & Course<br>Career Services<br>Financial Aid<br>International Admi<br>Student Accessibili<br>Support Center<br>Veterans Affairs      2nd Floor    • Adjunct Faculty<br>Office (9139)<br>• Business Studies Offices<br>• Computer Studies &<br>Advanced Technology<br>Offices & Labs<br>• Developmental Offices,<br>Classrooms & Labs    • Duplication<br>• "El Centro" Latino,<br>American Studies<br>• Interpreter Service<br>Learning Labs<br>(Computer Lab)<br>• Special Population                                                                                                                                                                                                                                                                                            | /9100-9159<br>ords<br>ling<br>ssions<br>ity Services<br>/Latin<br>Center                                                   |
| • Health & Kinesiology Lab<br>(First Aid and Safety)    • Math Computer Classed<br>Supplemental<br>Instruction Classed      Building G    Rooms: 8100-81637      Ist Floor    • Bookstore<br>(Outside Entrance)<br>• Cashiers    • Student Services<br>Admissions & Reco<br>Advising & Course<br>Career Services      • Lecture Hall/Auditorium<br>• Math Computer Classroom<br>• Student Life Office<br>• Student Lourge    • Student Accessibili<br>Student Accessibili<br>Support Center<br>Veterans Affairs      2nd Floor    • Adjunct Faculty<br>Office (9139)<br>• Business Studies Offices<br>• Computer Studies &<br>Advanced Technology<br>Offices & Labs<br>• Developmental Offices,<br>Cassrooms & Labs    • Duplication<br>• "El Centro" Latino,<br>American Studies<br>• Interpreter Service<br>Learning Labs<br>(Computer Lab)<br>• Special Population                                                                                                                                                                                                                                                                            | voms<br>/9100-9159<br>ords<br>ling<br>ssions<br>ity Services<br>/Latin<br>Center<br>es                                     |
| • Health & Kinesiology Lab<br>(First Aid and Safety)    • Math Computer Classed<br>Supplemental<br>Instruction Classed      Building G    Rooms: 8100-81637      Ist Floor    • Bookstore<br>(Outside Entrance)<br>• Cashiers    • Student Services<br>Admissions & Reco<br>Advising & Counse<br>Classrooms      • Lecture Hall/Auditorium<br>• Math Computer Classroom<br>• Student Life Office<br>• Student Lounge    • Student Accessibili<br>Support Center<br>Veterans Affairs      2nd Floor    • Adjunct Faculty<br>Office (9139)<br>• Business Studies Offices<br>• Computer Studies &<br>Advanced Technology<br>Offices & Labs    • Duplication<br>• Elearning Labs<br>(Computer Lab)<br>• Special Population      Building H    Room                                                                                                                                                                                                                                                                                                                                                                                                   | voms<br>/9100-9159<br>ords<br>ling<br>ssions<br>ity Services<br>/Latin<br>Center<br>es                                     |
| • Health & Kinesiology Lab<br>(First Aid and Safety)    • Math Computer Classed<br>Supplemental<br>Instruction Classed      Building G    Rooms: 8100-81637      Ist Floor    • Bookstore<br>(Outside Entrance)<br>• Cashiers    • Student Services<br>Admissions & Reco<br>Advising & Counse<br>Classrooms      • Lecture Hall/Auditorium<br>• Math Computer Classroom<br>• Student Life Office<br>• Student Lounge    • Student Accessibili<br>Support Center<br>Veterans Affairs      2nd Floor    • Adjunct Faculty<br>Office (9139)<br>• Business Studies Offices<br>• Computer Studies &<br>Advanced Technology<br>Offices & Labs    • Duplication<br>• Elearning Labs<br>(Computer Lab)<br>• Special Population      Building H    Room                                                                                                                                                                                                                                                                                                                                                                                                   | voms<br>/9100-9159<br>ords<br>ling<br>ssions<br>ity Services<br>/Latin<br>Center<br>es<br>ss<br>ss<br>ss: 100-105          |
| • Health & Kinesiology Lab<br>(First Aid and Safety)    • Math Computer Classed<br>Supplemental<br>Instruction Classed      Building G    Rooms: 8100-81637      Ist Floor    • Bookstore<br>(Outside Entrance)<br>• Cashiers    • Student Services<br>Admissions & Reco<br>Advising & Counse<br>Career Services      • Lecture Hall/Auditorium<br>• Math Computer Classroom<br>• Student Life Office<br>• Student Lounge    • Student Accessibili<br>Support Center<br>Veterans Affairs      2nd Floor    • Adjunct Faculty<br>Office (9139)<br>• Business Studies Offices<br>• Computer Studies &<br>Advanced Technology<br>Offices & Labs<br>• Developmental Offices,<br>Classrooms & Labs    • Duplication<br>• "El Centro" Latino,<br>American Studies<br>• Faculty Office<br>Learning Labs<br>(Computer Lab)<br>• Special Population      Building H    Room      • Campus Maintenance Office<br>• CE Gateway    • Horticulture<br>Classroom & Labs      Building S (Frank Squires Building)    Room                                                                                                                                       | voms<br>/9100-9159<br>ords<br>ling<br>ssions<br>ity Services<br>/Latin<br>Center<br>es<br>ss<br>ss<br>ss: 100-105          |
| • Health & Kinesiology Lab<br>(First Aid and Safety)    • Math Computer Classed<br>Supplemental<br>Instruction Classed      Building G    Rooms: 8100-81637      Ist Floor    • Bookstore<br>(Outside Entrance)<br>• Cashiers    • Student Services<br>Admissions & Reco<br>Advising & Course<br>Career Services      • Lecture Hall/Auditorium<br>• Math Computer Classroom<br>• Student Life Office<br>• Student Lounge    • Student Accessibili<br>Student Accessibili<br>Support Center<br>Veterans Affairs      2nd Floor    • Adjunct Faculty<br>Office (9139)<br>• Business Studies Offices<br>• Computer Studies &<br>Advanced Technology<br>Offices & Labs<br>• Developmental Offices,<br>Classrooms & Labs    • Duplication<br>• "El Centro" Latino,<br>American Studies<br>• Faculty Office<br>Learning Labs<br>(Computer Lab)<br>• Special Population      Building H    Room<br>• Classroom & Labs    • Horticulture<br>Classroom & Lab      Building S (Frank Squires Building)    Room<br>• Electronics & Advanced Technologies      Annex 200–300    Room      • Applied Tech, Multimedia<br>& Public Service    • Jewelry Annex | ooms<br>/9100-9159<br>ords<br>ling<br>ssions<br>ity Services<br>/Latin<br>Center<br>es<br>is<br>is: 100-105<br>ns: 100-126 |
| • Health & Kinesiology Lab<br>(First Aid and Safety)    • Math Computer Classed<br>Supplemental<br>Instruction Classed      Building G    Rooms: 8100-81637      Ist Floor    • Bookstore<br>(Outside Entrance)<br>• Cashiers    • Student Services<br>Admissions & Reco<br>Advising & Course<br>Career Services      • Lecture Hall/Auditorium<br>• Math Computer Classroom<br>• Student Life Office<br>• Student Lounge    • Student Accessibili<br>Student Accessibili<br>Support Center<br>Veterans Affairs      2nd Floor    • Adjunct Faculty<br>Office (9139)<br>• Business Studies Offices<br>• Computer Studies &<br>Advanced Technology<br>Offices & Labs<br>• Developmental Offices,<br>Classrooms & Labs    • Duplication<br>• "El Centro" Latino,<br>American Studies<br>• Faculty Office<br>Learning Labs<br>(Computer Lab)<br>• Special Population      Building H    Room<br>• Classroom & Labs    • Horticulture<br>Classroom & Lab      Building S (Frank Squires Building)    Room<br>• Electronics & Advanced Technologies      Annex 200–300    Room      • Applied Tech, Multimedia<br>& Public Service    • Jewelry Annex | voms<br>/9100-9159<br>ords<br>ling<br>ssions<br>ity Services<br>/Latin<br>Center<br>es<br>ss<br>ss: 100-105                |

Building A

Rooms: 1103-1170/2208-2297