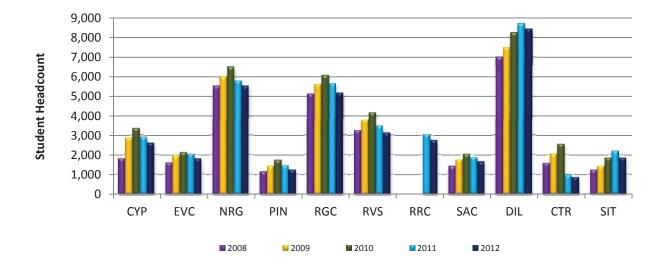

| Location                      | Summer<br>2008 | Summer<br>2009 | Summer<br>2010 | Summer<br>2011 | Summer<br>2012 |
|-------------------------------|----------------|----------------|----------------|----------------|----------------|
| Cypress Creek (CYP)           | 1,813          | 2,865          | 3,353          | 2,911          | 2,610          |
| Eastview (EVC)                | 1,597          | 1,951          | 2,123          | 2,030          | 1,816          |
| Northridge (NRG)              | 5,530          | 6,002          | 6,511          | 5,781          | 5,530          |
| Pinnacle (PIN)                | 1,148          | 1,431          | 1,729          | 1,442          | 1,220          |
| Rio Grande (RGC)              | 5,133          | 5,617          | 6,067          | 5,661          | 5,176          |
| Riverside (RVS)               | 3,242          | 3,776          | 4,169          | 3,489          | 3,124          |
| Round Rock (RRC) <sup>1</sup> |                |                |                | 3,029          | 2,752          |
| South Austin (SAC)            | 1,427          | 1,751          | 2,041          | 1,858          | 1,654          |
| Distance Learning (DIL)       | 6,984          | 7,489          | 8,243          | 8,713          | 8,446          |
| Centers (CTR)                 | 1,571          | 2,051          | 2,548          | 980            | 855            |
| Site-Based Instruction (SIT)  | 1,235          | 1,415          | 1,846          | 2,199          | 1,845          |

# Student Headcount by Location Summer 2008 - 2012

<sup>1</sup> The Round Rock Campus opened Fall 2010.

NOTE: Students who attend multiple locations are counted once at each location.